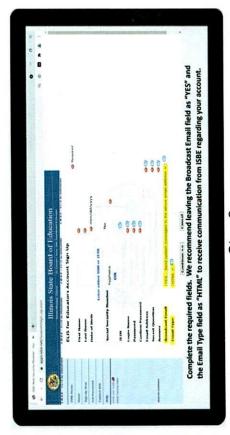

### Steps to create an ELIS account with ISBE

https://apps.isbe.net/iwasnet/login.aspx **ELIS Login Link** 

Step 2

Your ELIS account has been successfully created. Clicking "Continue" will take you into your account. After entering your information, the above screen will appear.