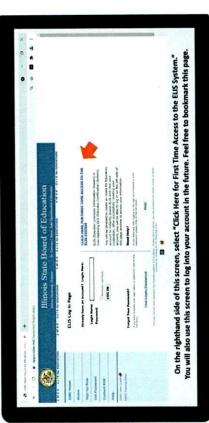

### Steps to create an ELIS account with ISBE

https://apps.isbe.net/iwasnet/login.aspx **ELIS Login Link** 

Step 2

Your ELIS account has been successfully created. Clicking "Continue" will take you into your account. After entering your information, the above screen will appear.

Step 3

## Regional Office of Education #12

Step 1